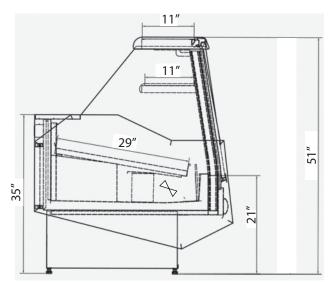

## Forced Air Refrigeration System

| MODEL     | DIMENSIONS        | CAPACITY | VOLTAGE       |
|-----------|-------------------|----------|---------------|
| W-12-NX-K | L53"x D46"x H51"  | 1/3HP    | 115V/8A/60Hz  |
| W-15-NX-K | L63"x D46"x H51"  | 1/2HP    | 115V/10A/60Hz |
| W-20-NX-K | L82"x D46"x H51"  | 2x1/3HP  | 115V/16A/60Hz |
| W-25-NX-K | L101"x D46"x H51" | 2x1/2HP  | 115V/20A/60Hz |