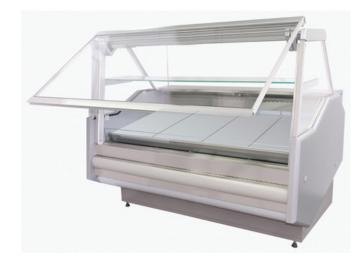

## Standard:

- Curved front glass opened from the top
- · Mirror finish interior with SS floor
- · Granite back counter
- ABS sides
- Automatic defrosting
- Interior lighting
- Temperature control with thermometer
- Environment friendly R 507
- S/S bottom panel
- Self contained