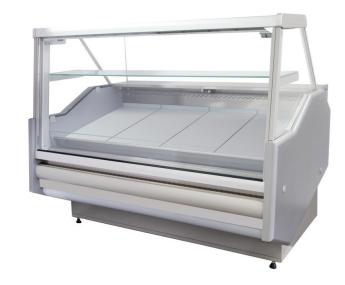

## Standard:

- Curved front glass opened from the top
- · Mirror finish interior with SS floor
- · Granite back counter
- ABS sides
- Automatic defrosting
- Interior lighting
- Temperature control with thermometer
- Environment friendly R 507
- S/S bottom panel
- Self contained

## Forced Air Refrigeration System

| MODEL     | DIMENSIONS        | CAPACITY | VOLTAGE       |
|-----------|-------------------|----------|---------------|
| W-12-NX-K | L53"x D46"x H51"  | 1/3HP    | 115V/8A/60Hz  |
| W-15-NX-K | L63"x D46"x H51"  | 1/2HP    | 115V/10A/60Hz |
| W-20-NX-K | L82"x D46"x H51"  | 2x1/3HP  | 115V/16A/60Hz |
| W-25-NX-K | L101"x D46"x H51" | 2x1/2HP  | 115V/20A/60Hz |